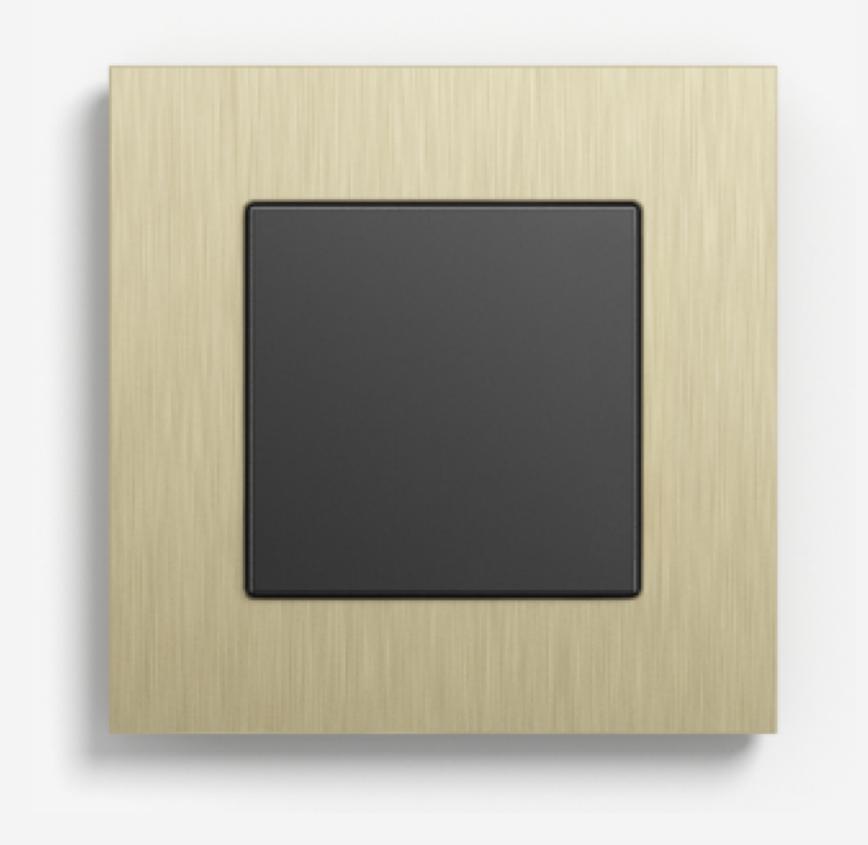

## Mount Kelvin Lookbook

Gira E2

Frame Pure white glossy Switch Pure white glossy

Frame Anthracite Switch Anthracite

Switch Black matt Frame Black matt

Gira Esprit

Frame Aluminium bright gold Switch Anthracite