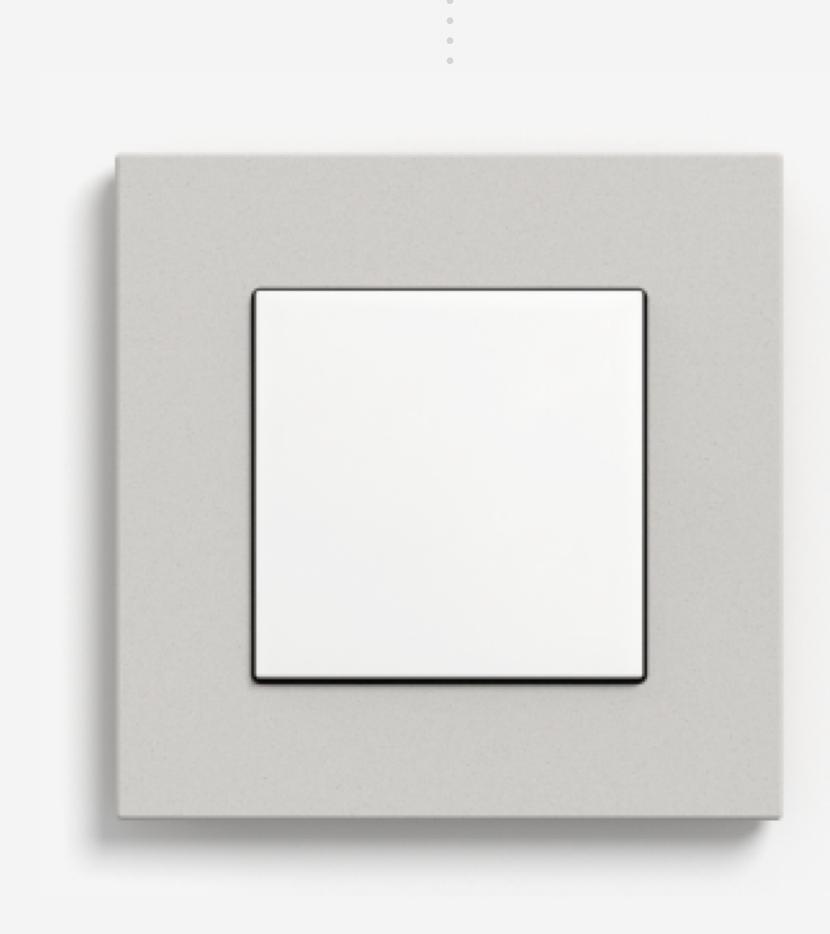

Frame Linoleum-Plywood dark brown Switch Pure white glossy

Frame Linoleum-Plywood red Switch Pure white glossy

Frame Linoleum-Plywood anthracite Switch Pure white glossy

Linoleum-Plywood unites two natural materials which complement each other perfectly within one switch range. Both are sourced from renewable raw materials, are robust, have a variety of uses, and are popular among architects and owners.