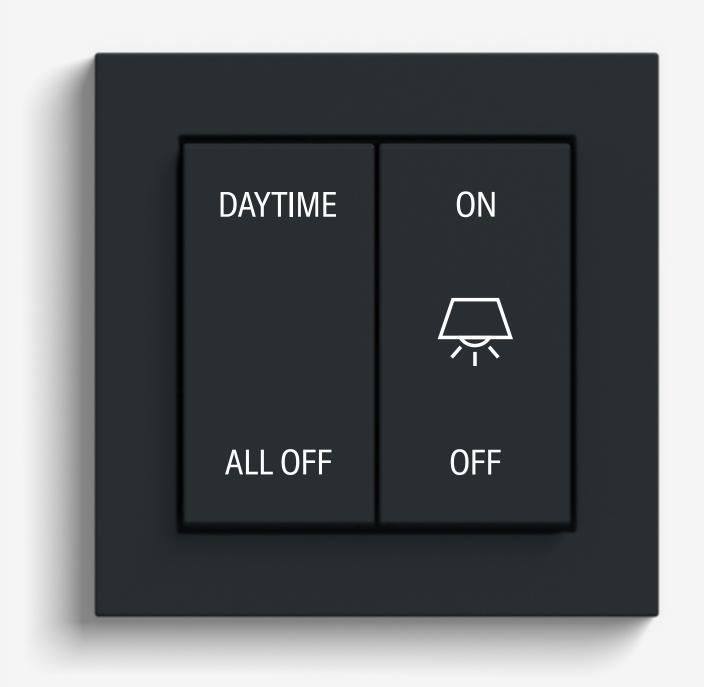

Switch Pure white glossy



Frame Linoleum-Plywood dark brown Switch Pure white glossy



Frame Linoleum-Plywood red Switch Pure white glossy



Frame Linoleum-Plywood anthracite Switch Pure white glossy



Linoleum-Plywood unites two natural materials which complement each other perfectly within one switch range. Both are sourced from renewable raw materials, are robust, have a variety of uses, and are popular among architects and owners.



Opus 55



Frame Pure white glossy Switch Pure white glossy



Switch prints



On-off plain



Bedside lamp on-off



All on - all off



Curtains open-close with icon



DND-MUR plain



DND-MUR with icon



Four scenes text



Four scenes icons



Four scenes icons with all off text



Four scenes icons with off text



Double bedside lamp on-off



Bedside lamp on-off with daytime - all off

## A' Mount Kelvin