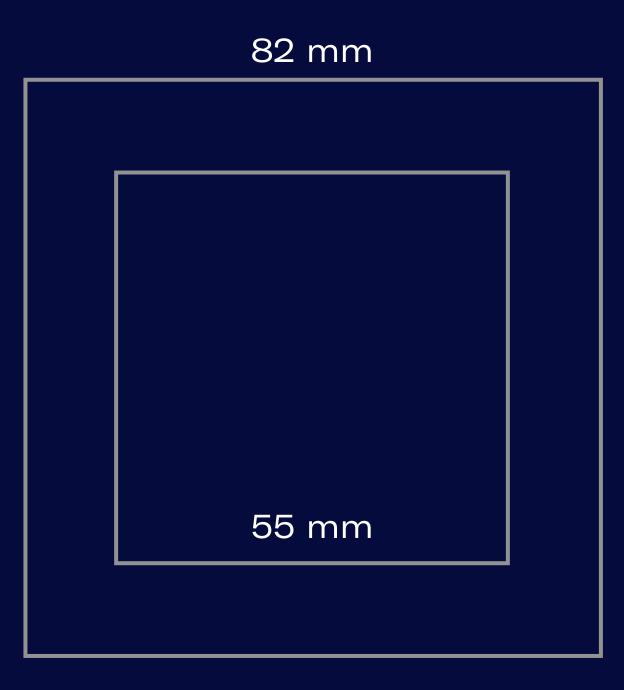

Opus 55

Frame Pure white glossy Switch Pure white glossy

Switch prints

On-off plain

Bedside lamp on-off

All on - all off

Curtains open-close with icon

DND-MUR plain