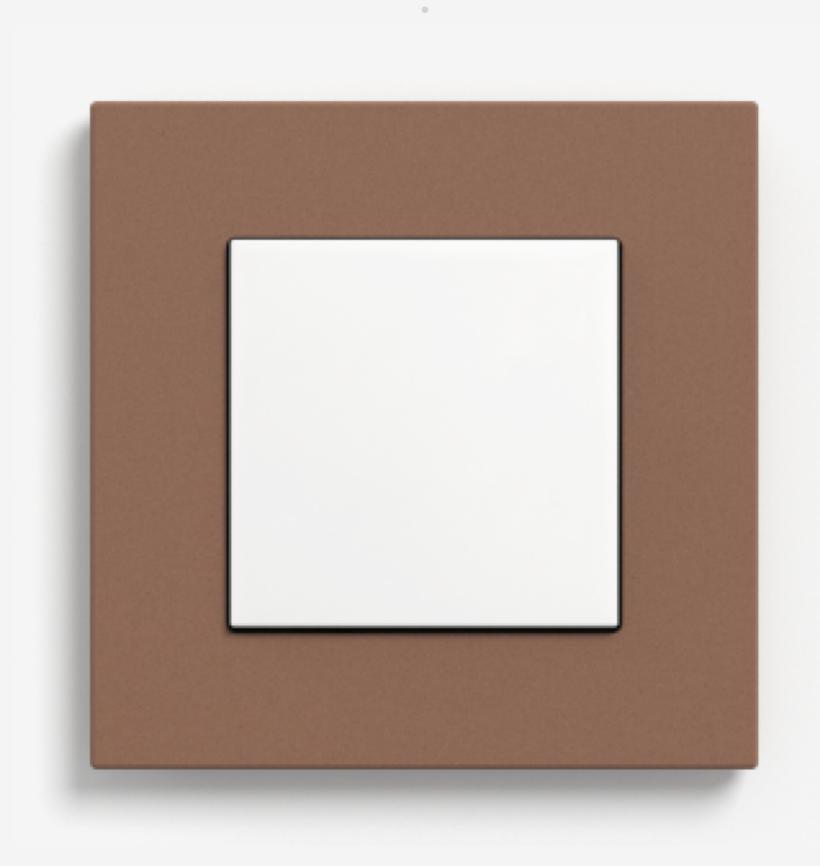

Frame Aluminium black Switch Anthracite

Frame Linoleum-Plywood blue Switch Pure white glossy

Frame Linoleum-Plywood light grey Switch Pure white glossy

Frame Linoleum-Plywood light brown Switch Pure white glossy