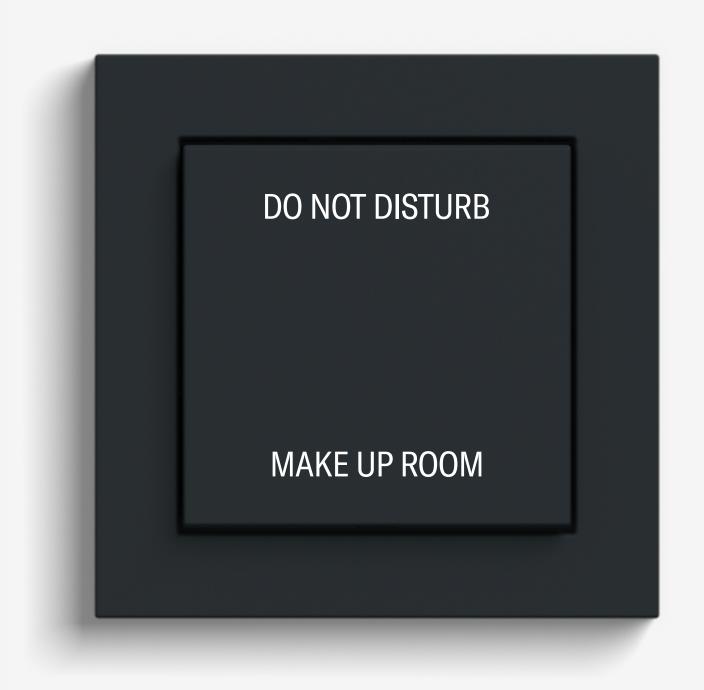

Opus 55

Frame Pure white glossy Switch Pure white glossy

Switch prints

On-off plain

Bedside lamp on-off

All on - all off

Curtains open-close with icon

DND-MUR plain

DND-MUR with icon

Four scenes text

Four scenes icons

Four scenes icons with all off text

Four scenes icons with off text

Double bedside lamp on-off

Bedside lamp on-off with daytime - all off