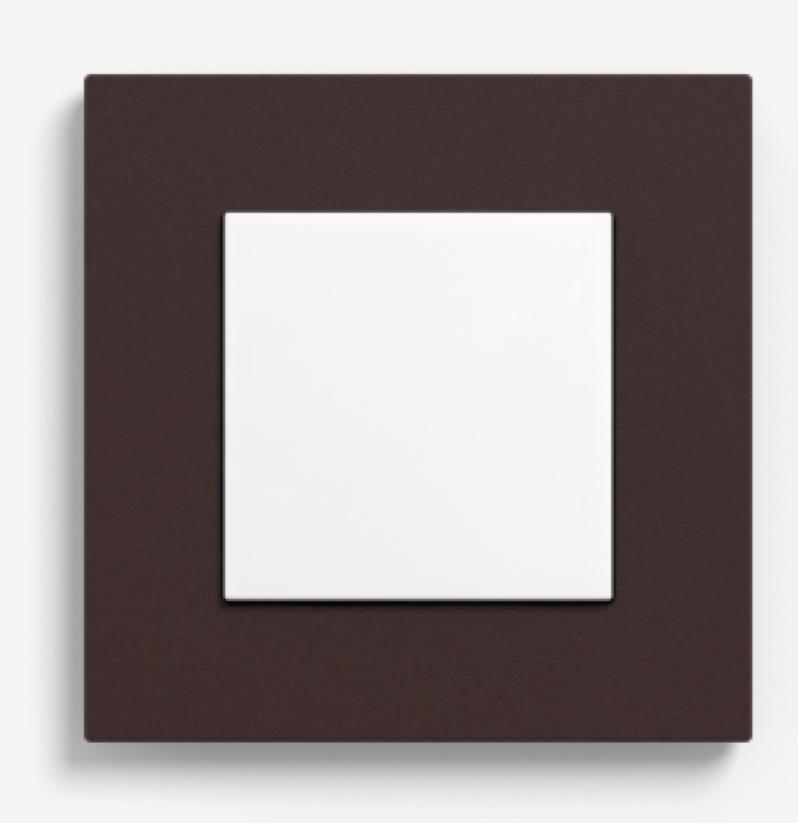

Frame Linoleum-Plywood dark brown Switch Pure white glossy

Frame Linoleum-Plywood red Switch Pure white glossy

Frame Linoleum-Plywood anthracite Switch Pure white glossy

Linoleum-Plywood unites two natural materials which complement each other perfectly within one switch range. Both are sourced from renewable raw materials, are robust, have a variety of uses, and are popular among architects and owners.