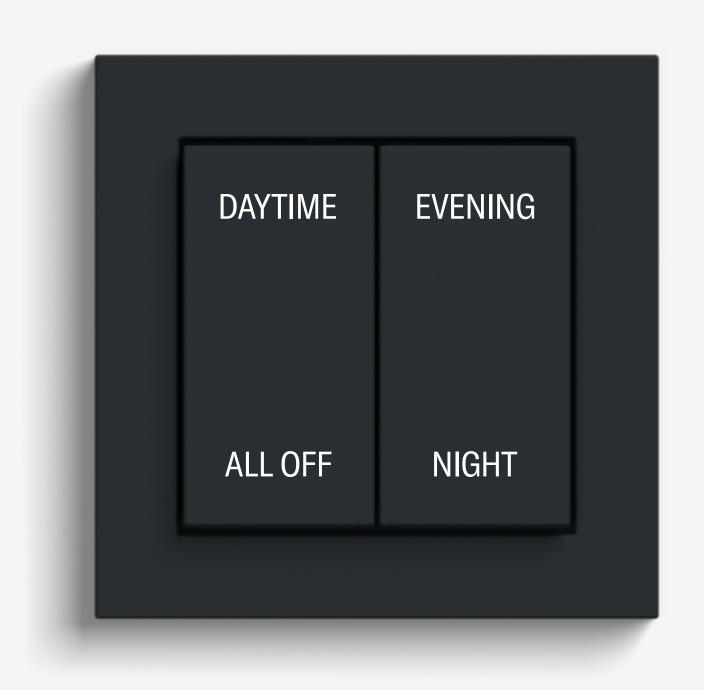

DND-MUR with icon

Four scenes text

Four scenes icons

Four scenes icons with all off text

Four scenes icons with off text

Double bedside lamp on-off

Bedside lamp on-off with daytime - all off