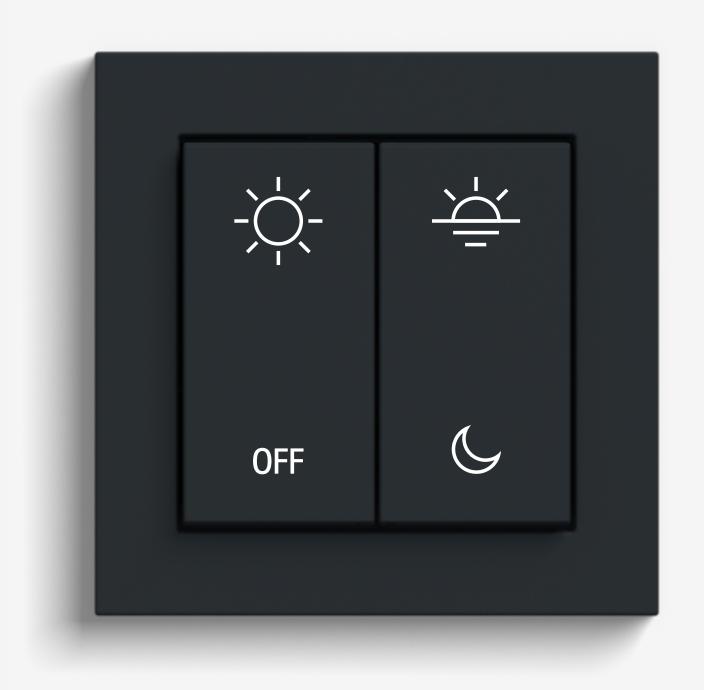

DND-MUR with icon

Four scenes text

Four scenes icons

Four scenes icons with all off text

Four scenes icons with off text

Double bedside lamp on-off

Bedside lamp on-off with daytime - all off