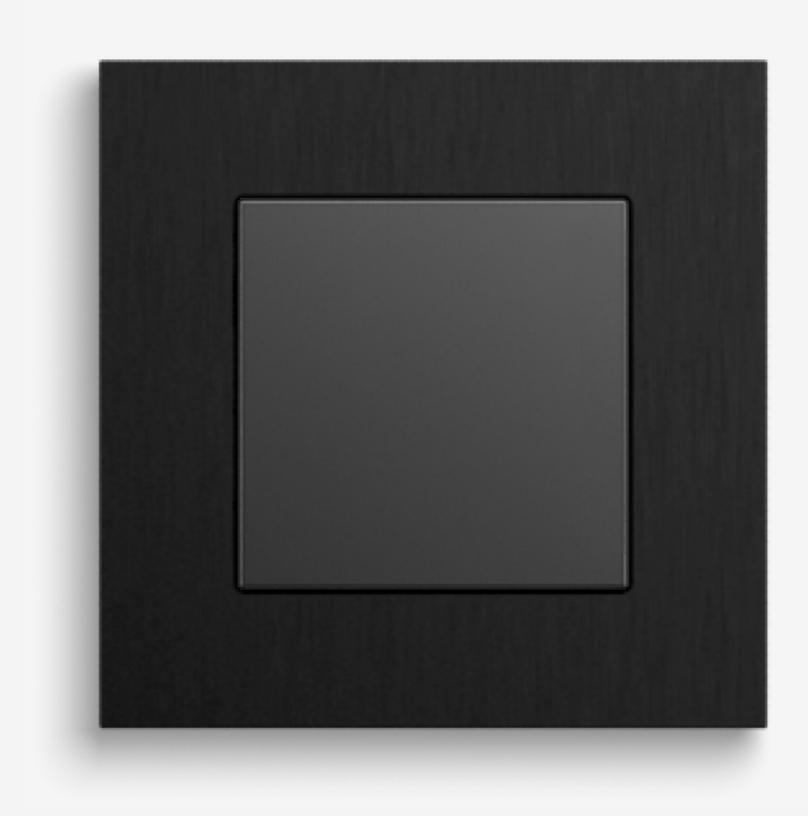

## Mount Kelvin Lookbook

Gira E2

Frame Pure white glossy Switch Pure white glossy

Frame Anthracite Switch Anthracite

Switch Black matt Frame Black matt

Gira Esprit

Frame Aluminium bright gold Switch Anthracite