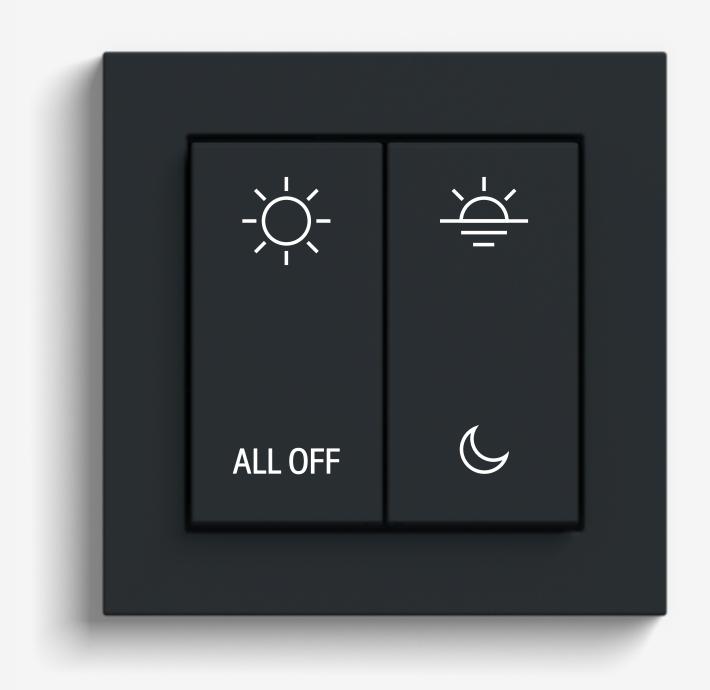

DND-MUR with icon

Four scenes text

Four scenes icons

Four scenes icons with all off text

Four scenes icons with off text

Double bedside lamp on-off

Bedside lamp on-off with daytime - all off