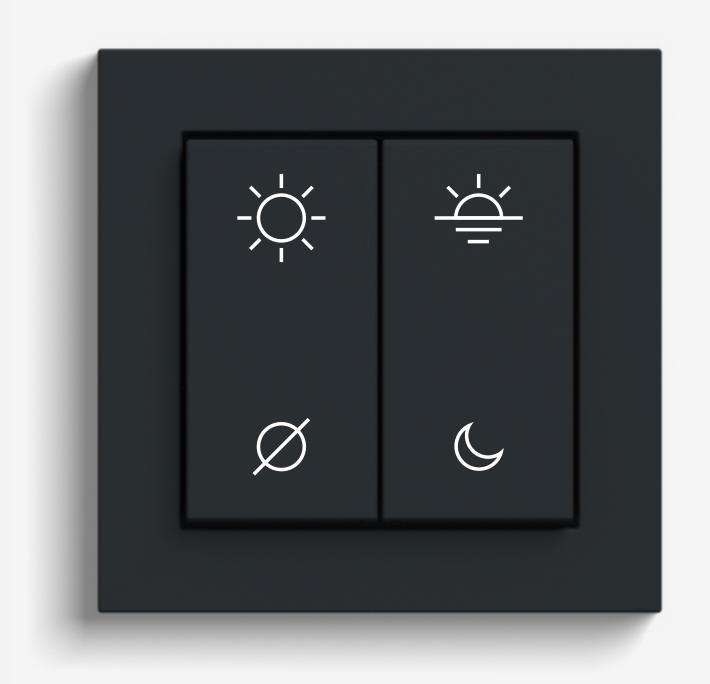

DND-MUR with icon

Four scenes text

Four scenes icons

Four scenes icons with all off text

Four scenes icons with off text

Double bedside lamp on-off

Bedside lamp on-off with daytime - all off