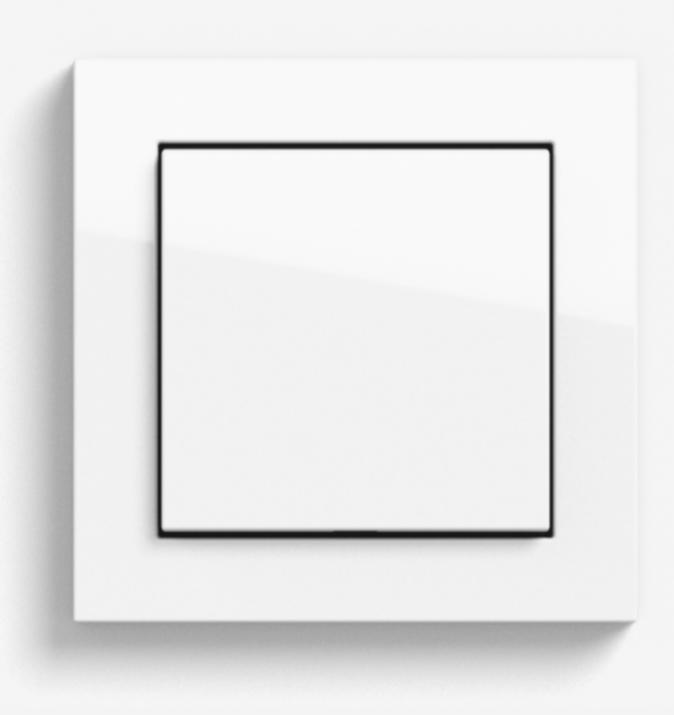

## Mount Kelvin Lookbook

Gira E2

Frame Pure white glossy Switch Pure white glossy

Frame Anthracite Switch Anthracite

Switch Black matt Frame Black matt

Gira Esprit

Frame Aluminium bright gold Switch Anthracite