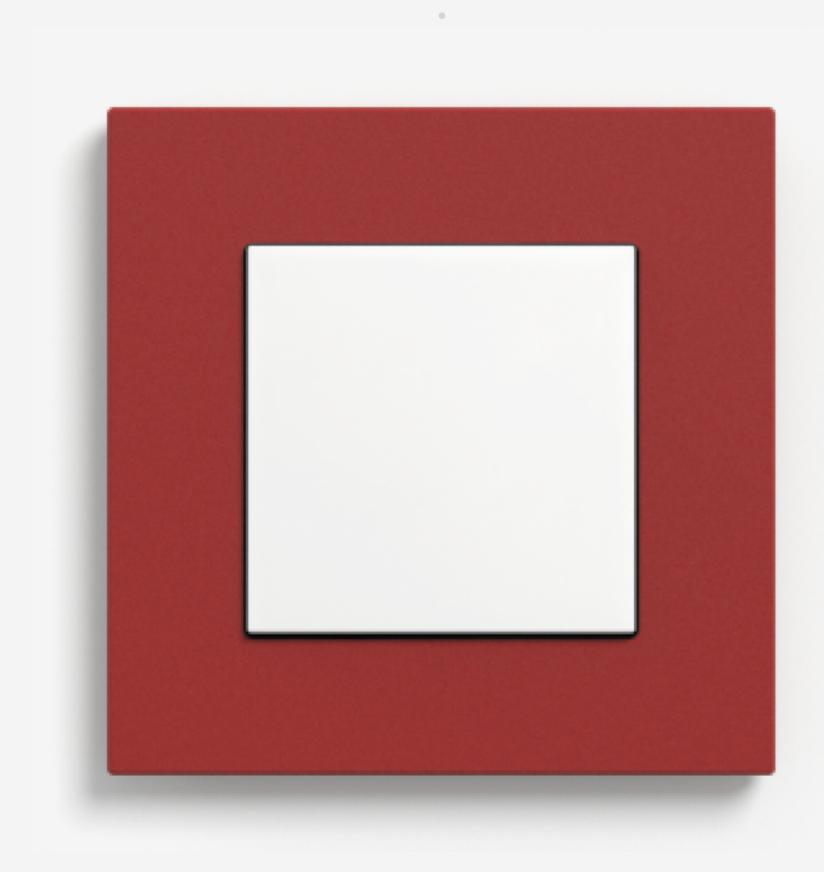

Frame Linoleum-Plywood dark brown Switch Pure white glossy

Frame Linoleum-Plywood red Switch Pure white glossy

Frame Linoleum-Plywood anthracite Switch Pure white glossy

Linoleum-Plywood unites two natural materials which complement each other perfectly within one switch range. Both are sourced from renewable raw materials, are robust, have a variety of uses, and are popular among architects and owners.