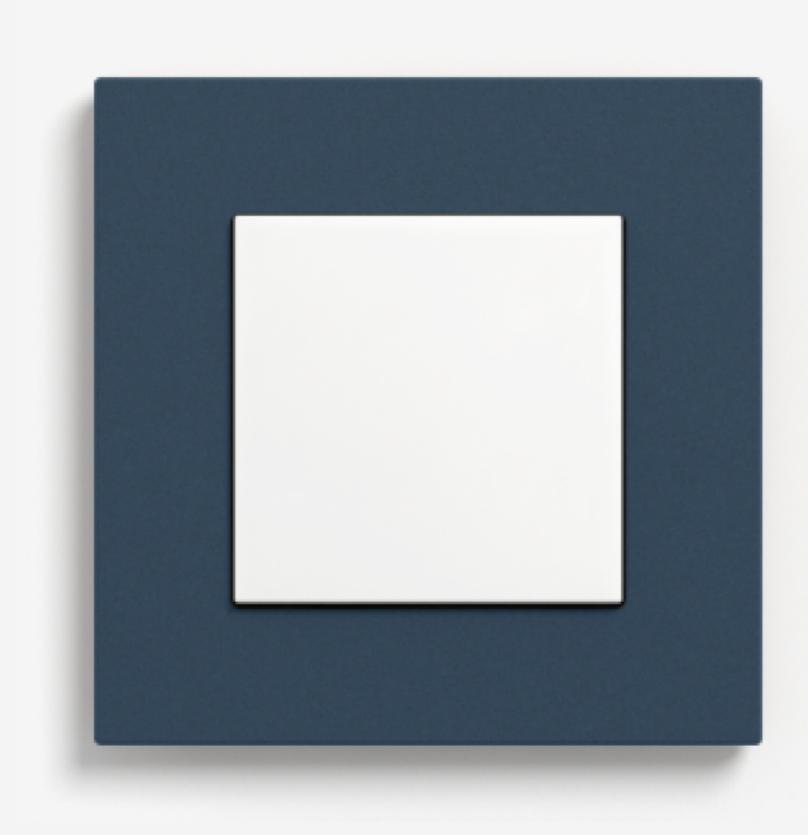

Frame Aluminium black Switch Anthracite

Frame Linoleum-Plywood blue Switch Pure white glossy

Frame Linoleum-Plywood light grey Switch Pure white glossy

Frame Linoleum-Plywood light brown Switch Pure white glossy