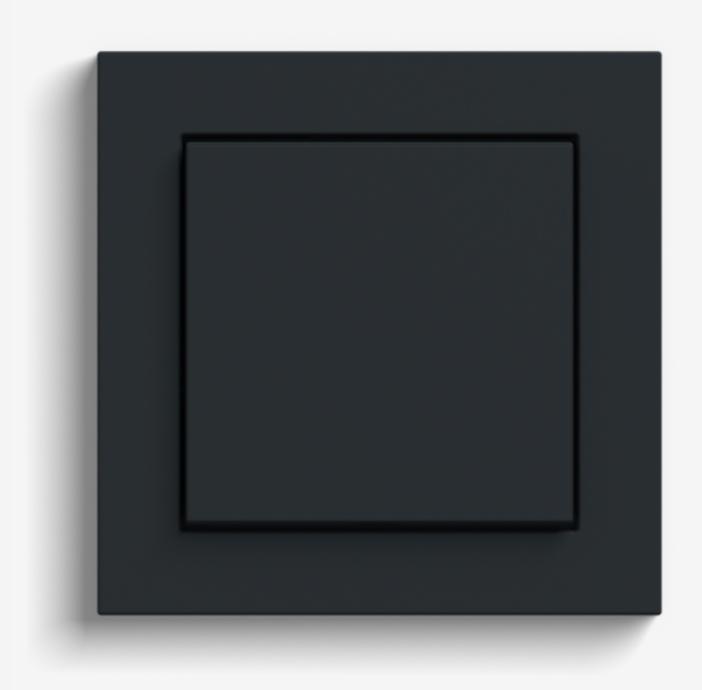

## Mount Kelvin Lookbook

Gira E2

Frame Pure white glossy Switch Pure white glossy

Frame Anthracite Switch Anthracite

Switch Black matt Frame Black matt

Gira Esprit

Frame Aluminium bright gold Switch Anthracite