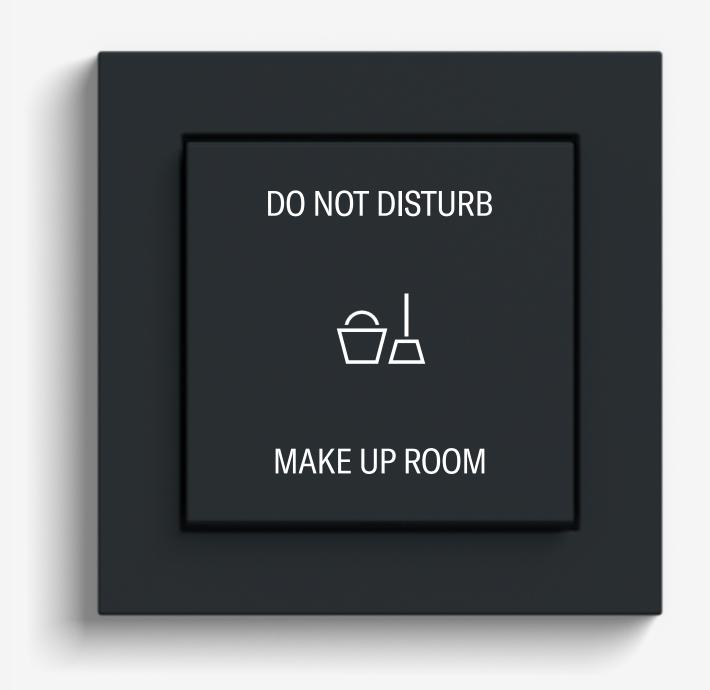

DND-MUR with icon

Four scenes text

Four scenes icons

Four scenes icons with all off text

Four scenes icons with off text

Double bedside lamp on-off

Bedside lamp on-off with daytime - all off