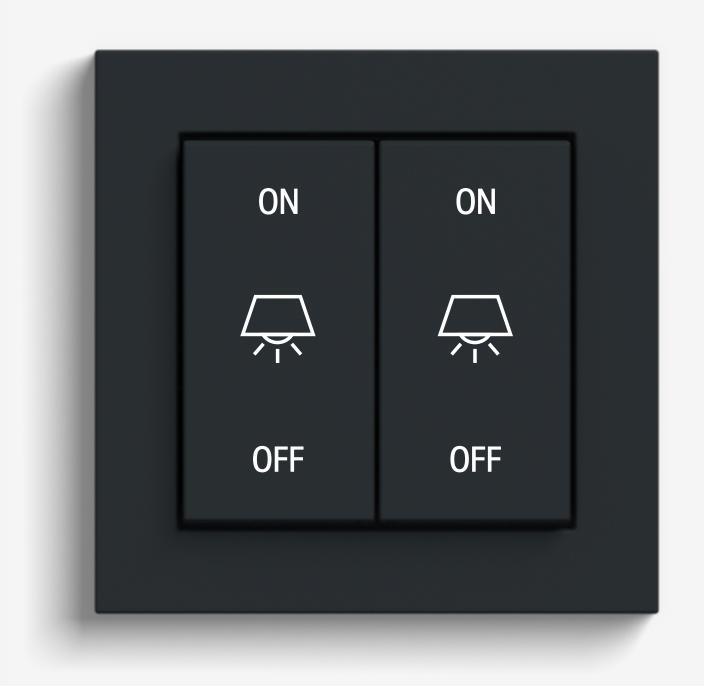

Opus 55

Frame Pure white glossy Switch Pure white glossy

Switch prints

On-off plain

Bedside lamp on-off

All on - all off

Curtains open-close with icon

DND-MUR plain