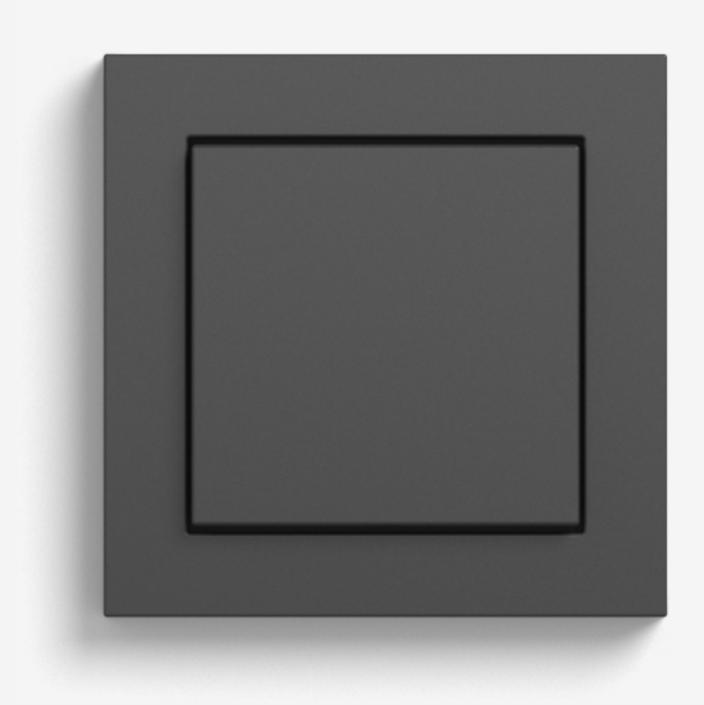

## Mount Kelvin Lookbook

Gira E2

Frame Pure white glossy Switch Pure white glossy

Frame Anthracite Switch Anthracite

Switch Black matt Frame Black matt

Gira Esprit

Frame Aluminium bright gold Switch Anthracite