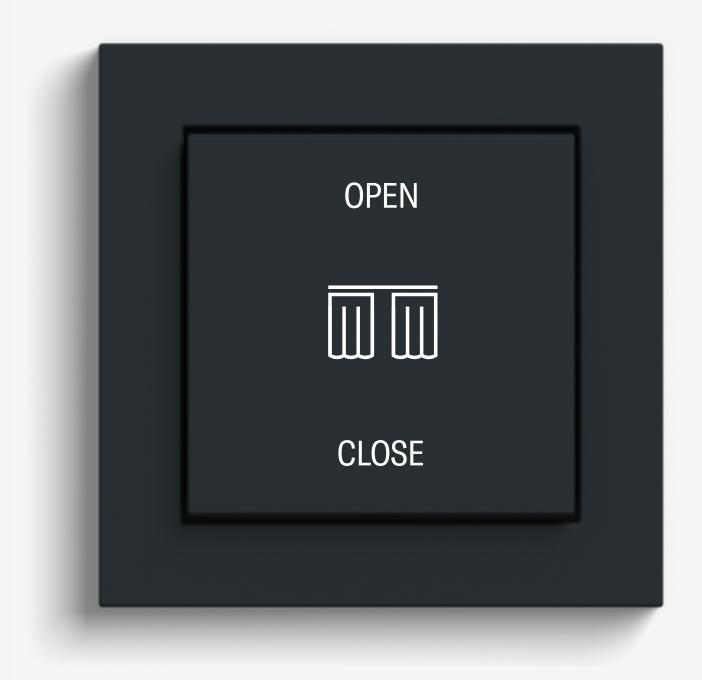

Opus 55

Frame Pure white glossy Switch Pure white glossy

Switch prints

On-off plain

Bedside lamp on-off

All on - all off

Curtains open-close with icon

DND-MUR plain