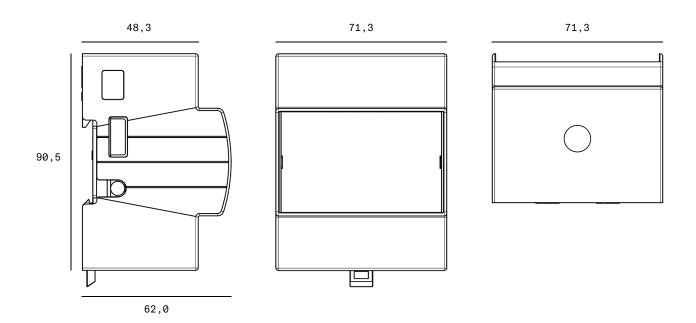

## **SPECIFICATIONS**

**DIMENSIONS (LxWxH):** 90,5 x 71,3 x 62,0 mm

MOUNTING: DIN rail

CASE MATERIAL: UL94V-0 Self Extinguishing PPO and PC Material

STORAGE: Micro SD

INPUT POWER: 5V/2.5A DC

**OPERATING TEMPERATURE:** 0-50°C