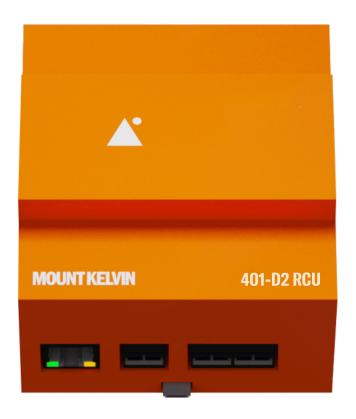

## 401-D2 ROOM CONTROL UNIT

**Mount Kelvin 401-D2 Room Control Unit (RCU)** controls DALI and EnOcean devices in a guest room. RCU is a component assembled by Mount Kelvin and it must be always connected with a power supply unit and EnOcean antenna.

The room control unit works autonomously, but in order to monitor the system or change the configuration via cloud, it must be connected to a **401-D2 Master Unit**.