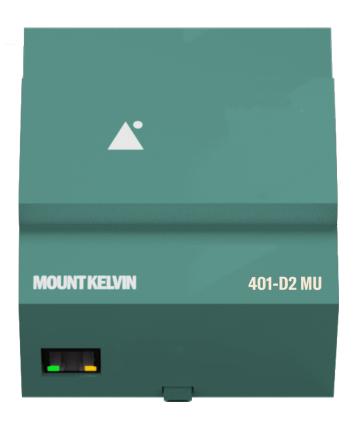

## 401-D2 MASTER UNIT

**Mount Kelvin 401-D2 Master Unit (MU)** connects the 401-D2 room control units to the Mount Kelvin cloud. Cloud connection enables monitoring the system and changing the configurations remotely.

The master unit transforms commands sent from Fleet Manager or API integrations into DALI commands, and forwards these to selected room control kits.

Only a single master unit is required per building.