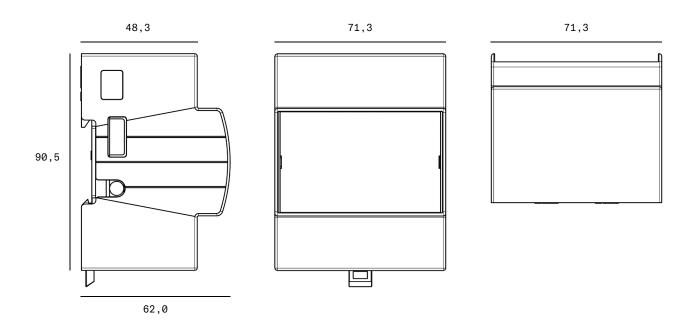

## **SPECIFICATIONS**

**DIMENSIONS (LxWxH):** 90,5 x 71,3 x 62,0 mm

MOUNTING: DIN rail

CASE MATERIAL: UL94V-0 Self Extinguishing PPO and PC Material

STORAGE: Micro SD

INPUT POWER: 5V/2.5A DC

**OPERATING TEMPERATURE:** 0-50°C